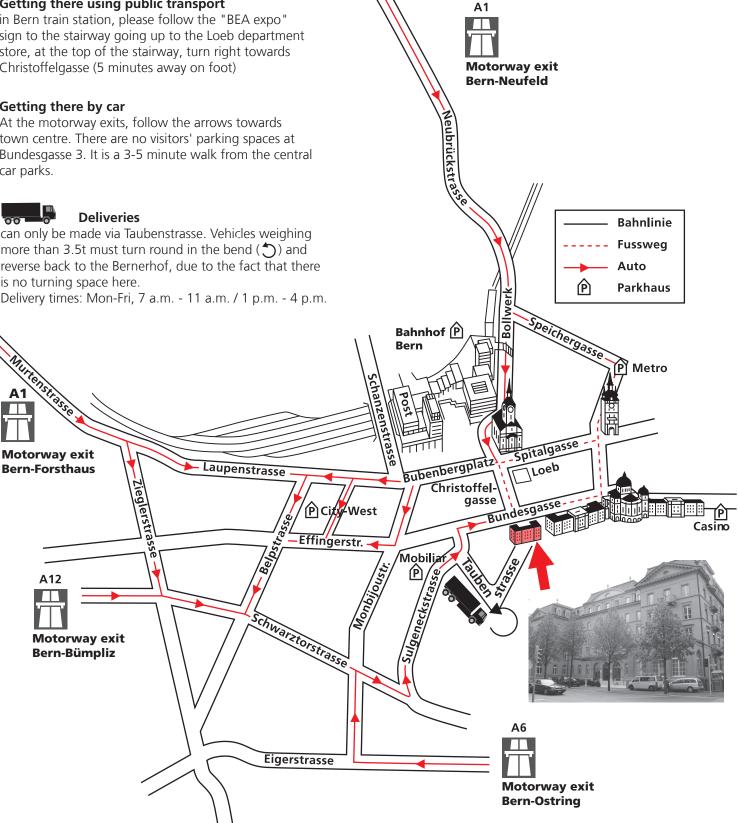

# Map showing how to get to Bundesgasse 3 in Bern

Federal Department of Finance, General Secretariat, State Secretariat for International Financial Matters SIF and Federal Finance Administration

### Getting there using public transport

in Bern train station, please follow the "BEA expo" sign to the stairway going up to the Loeb department store, at the top of the stairway, turn right towards Christoffelgasse (5 minutes away on foot)

## Getting there by car

At the motorway exits, follow the arrows towards town centre. There are no visitors' parking spaces at Bundesgasse 3. It is a 3-5 minute walk from the central car parks.

A12

can only be made via Taubenstrasse. Vehicles weighing more than 3.5t must turn round in the bend  $(\bigcirc)$  and reverse back to the Bernerhof, due to the fact that there is no turning space here.

Delivery times: Mon-Fri, 7 a.m. - 11 a.m. / 1 p.m. - 4 p.m.

Schweizerische Eidgenossenschaft Confédération suisse Confederazione Svizzera Confederaziun svizra

Federal Department of Finance FDF

Swiss Confederation